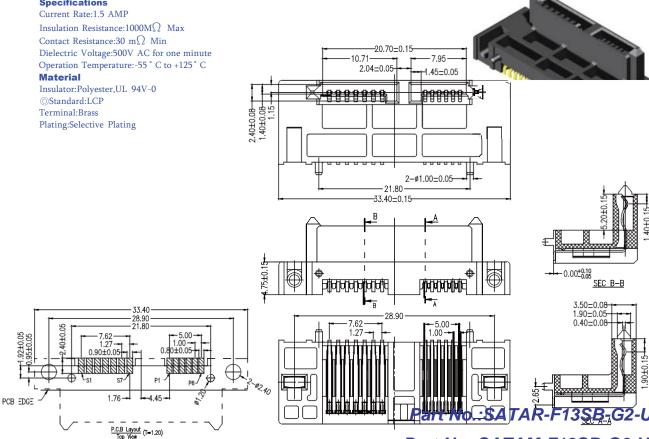

## **Specifications**

Current Rate:1.5 AMP

Insulation Resistance:  $1000 \mathrm{M}\Omega$  Max

Contact Resistance:30 m $\Omega$  Min

Dielectric Voltage:500V AC for one minute Operation Temperature:-55 °C to +125 °C

## Material

Insulator:Polyester,UL 94V-0

©Standard:LCP

Terminal:Brass

Plating:Selective Plating

| Pin Number | Signal Name |
|------------|-------------|
| S1         | GND         |
| S2         | A+          |
| S3         | A-          |
| S4         | GVD         |
| S5         | B-          |
| S6         | B+          |
| S7         | GND         |

## Specifications

Part No.:SATAM-F13SB-G6-U