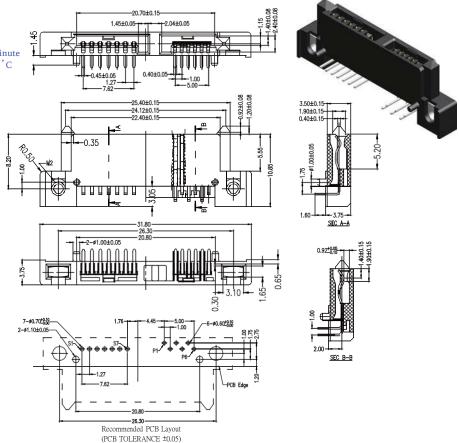

## Material

Insulator:Polyester,UL 94V-0

©Standard:LCP

Terminal:Brass

Plating:Selective Plating

| Pin Number | Signal Name |
|------------|-------------|
| S1         | GND         |
| S2         | A+          |
| S3         | A-          |
| S4         | GVD         |
| S5         | B-          |
| S6         | B+          |
| S7         | GND         |

| Pin Number | Power Line Designation |
|------------|------------------------|
| P1         | DP                     |
| P2         | +5V                    |
| P3         | +5V                    |
| P4         | MD                     |
| P5         | GND                    |
| P6         | GND                    |